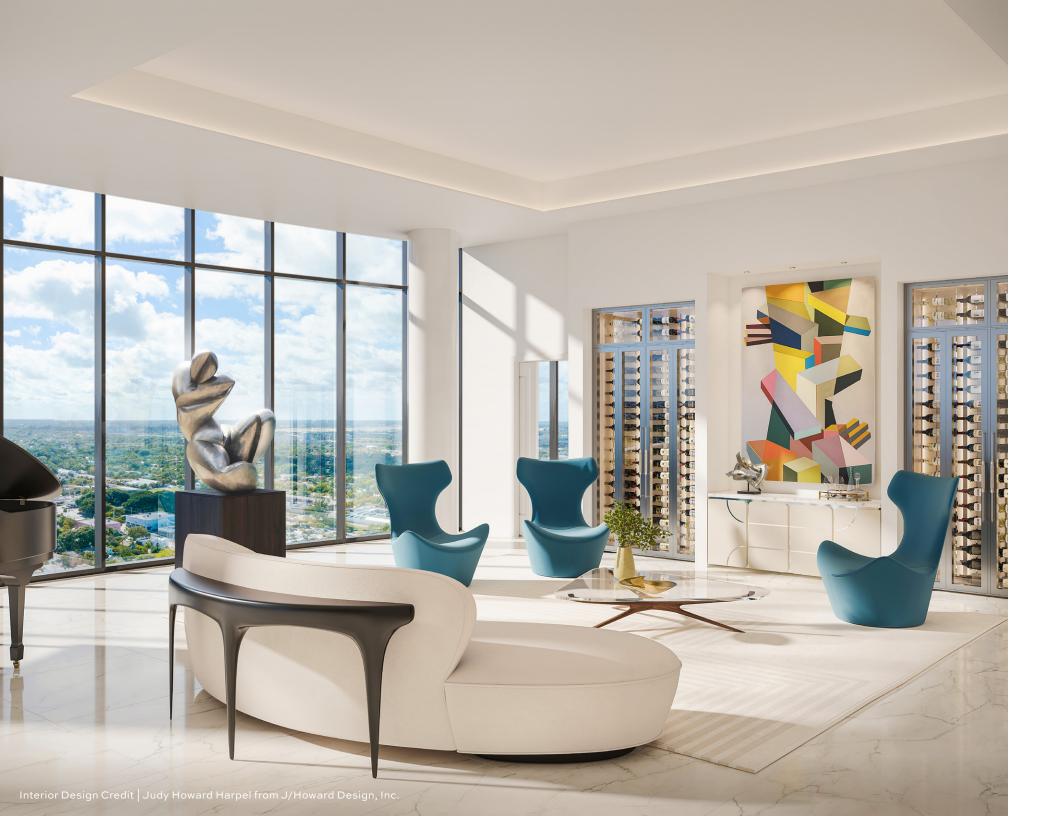

## THREE FULL FLOORS OF AMENITIES

Energized by signature elements of opulence and originality, Forté's extensive wellness amenities and social spaces serve as seamless extensions of the home, providing superb indoor and outdoor settings for relaxation, rejuvenation, or special occasions with family and friends.

## NEW DIMENSIONS IN LUXURY

Half- and Full-Floor Residences | From 4,200 to 8,400 Square Feet

Filled with natural light and open to the sea breezes, four- to eight-bedroom residences feature deep wraparound balconies providing over 1,000 square feet of additional outdoor living space.