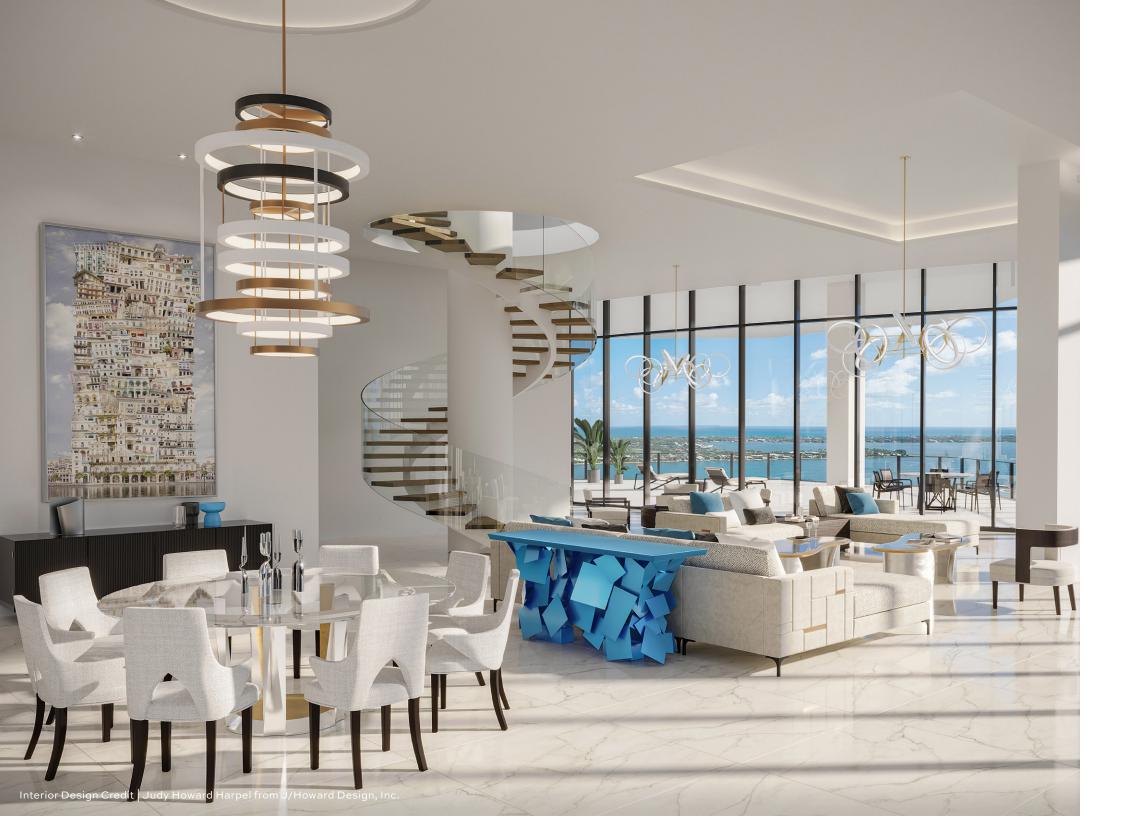

## THREE FULL FLOORS OF AMENITIES

Energized by signature elements of opulence and originality, Forté's extensive wellness amenities and social spaces serve as seamless extensions of the home, providing superb indoor and outdoor settings for relaxation, rejuvenation, or special occasions with family and friends.

## NEW DIMENSIONS IN LUXURY

Half- and Full-Floor Residences | From 4,200 to 8,400 Square Feet

Filled with natural light and open to the sea breezes, four- to eight-bedroom residences feature deep wraparound balconies providing over 1,000 square feet of additional outdoor living space.