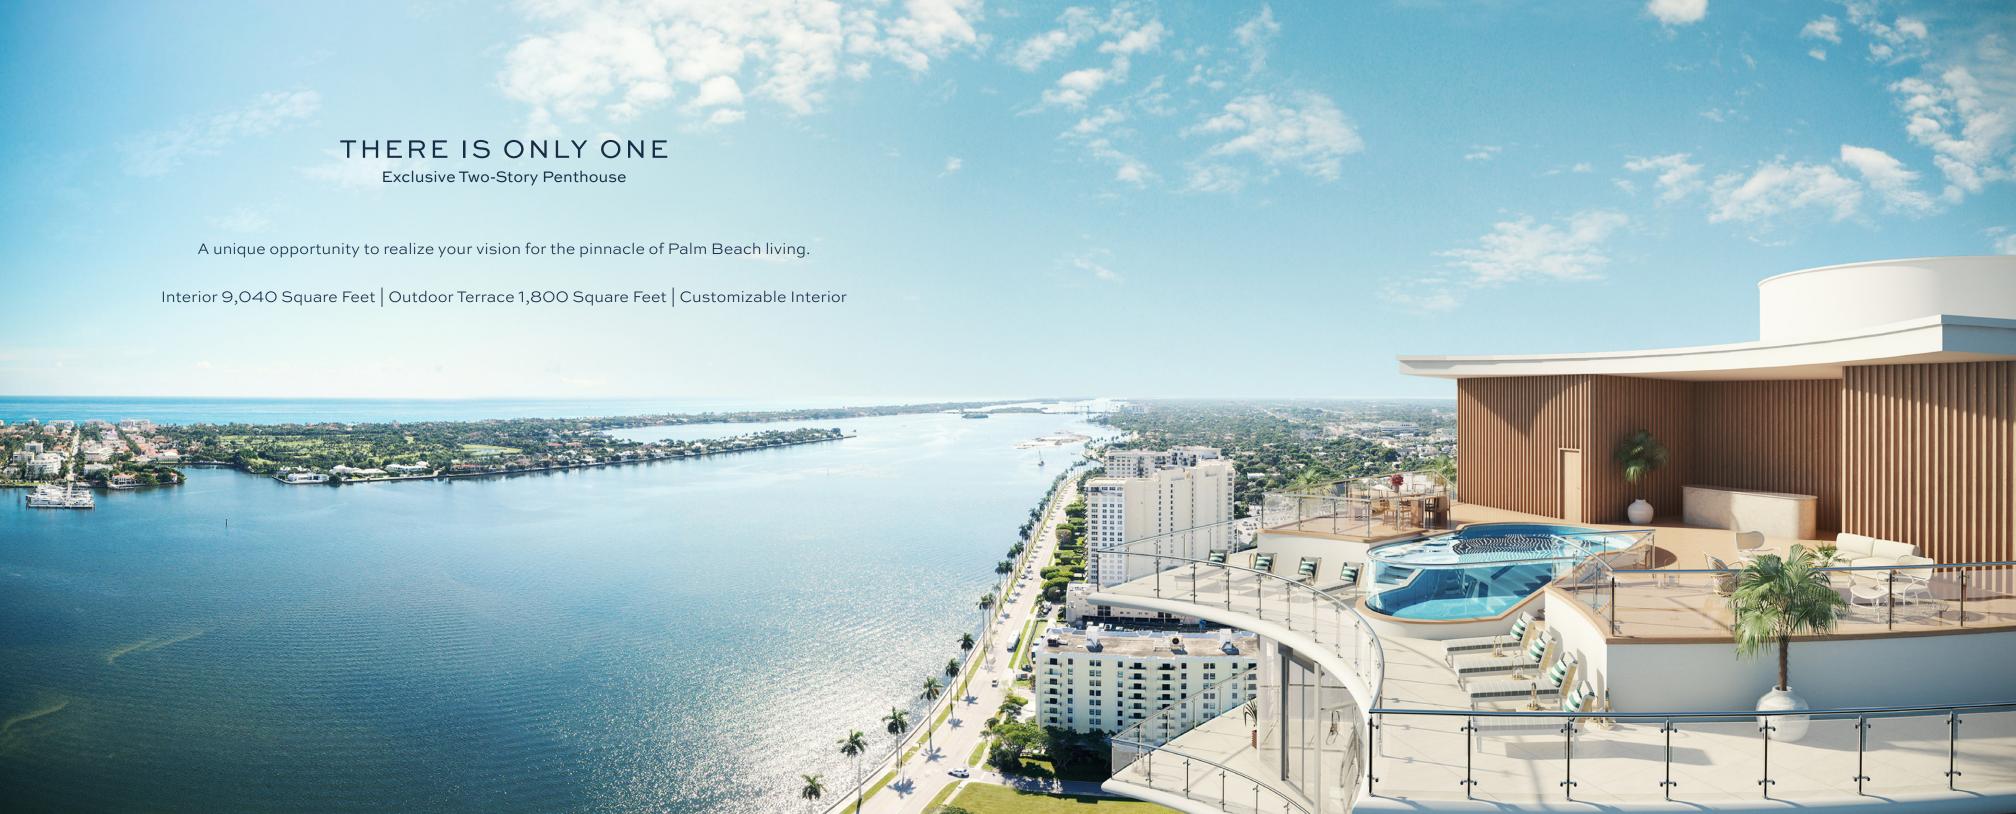

## THREE FULL FLOORS OF AMENITIES

Energized by signature elements of opulence and originality, Forté's extensive wellness amenities and social spaces serve as seamless extensions of the home, providing superb indoor and outdoor settings for relaxation, rejuvenation, or special occasions with family and friends.

## NEW DIMENSIONS IN LUXURY

Half- and Full-Floor Residences | From 4,200 to 8,400 Square Feet

Filled with natural light and open to the sea breezes, four- to eight-bedroom residences feature deep wraparound balconies providing over 1,000 square feet of additional outdoor living space.