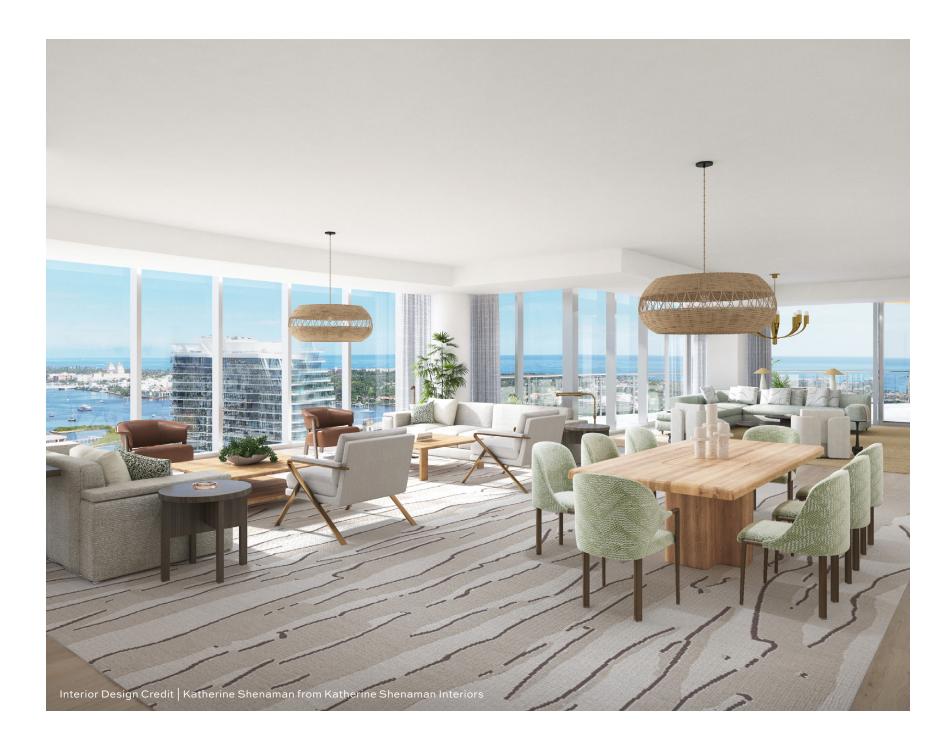

## NEW DIMENSIONS IN LUXURY

Half- and Full-Floor Residences | From 4,200 to 8,400 Square Feet

Filled with natural light and open to the sea breezes, four- to eight-bedroom residences feature deep wraparound balconies providing over 1,000 square feet of additional outdoor living space.