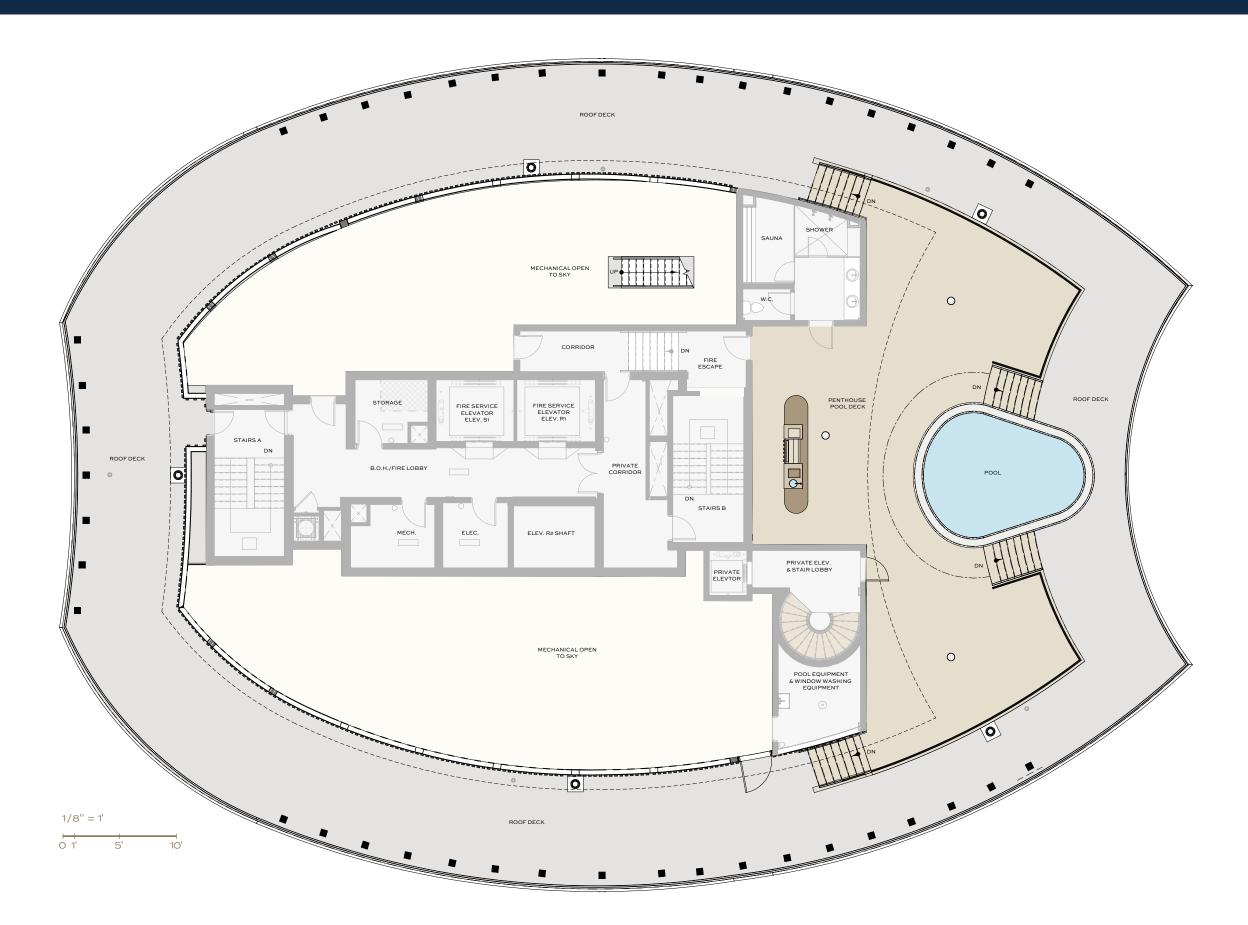

## PENTHOUSE FEATURES

- Two floors with an extraordinary total of 18,029 square feet of space featuring expansive living and dining areas
- A private elevator as well as a distinctive sculptured staircase connecting the two floors
- Expansive rooftop deck featuring private plunge pool and outdoor kitchen
- Outdoor living includes spacious cabana bath with sauna, enclosed steam shower, double vanity and dressing area
- Sweeping views of the Intracoastal Waterway,
  Palm Beach and the Atlantic Ocean from nearly
  every vantage point inside and out

## Rooftop Terrace 7,189 sq. ft. 668 sq. m.

\*Please see Sales Associate for exact square footage and dimensions for a specific residence.