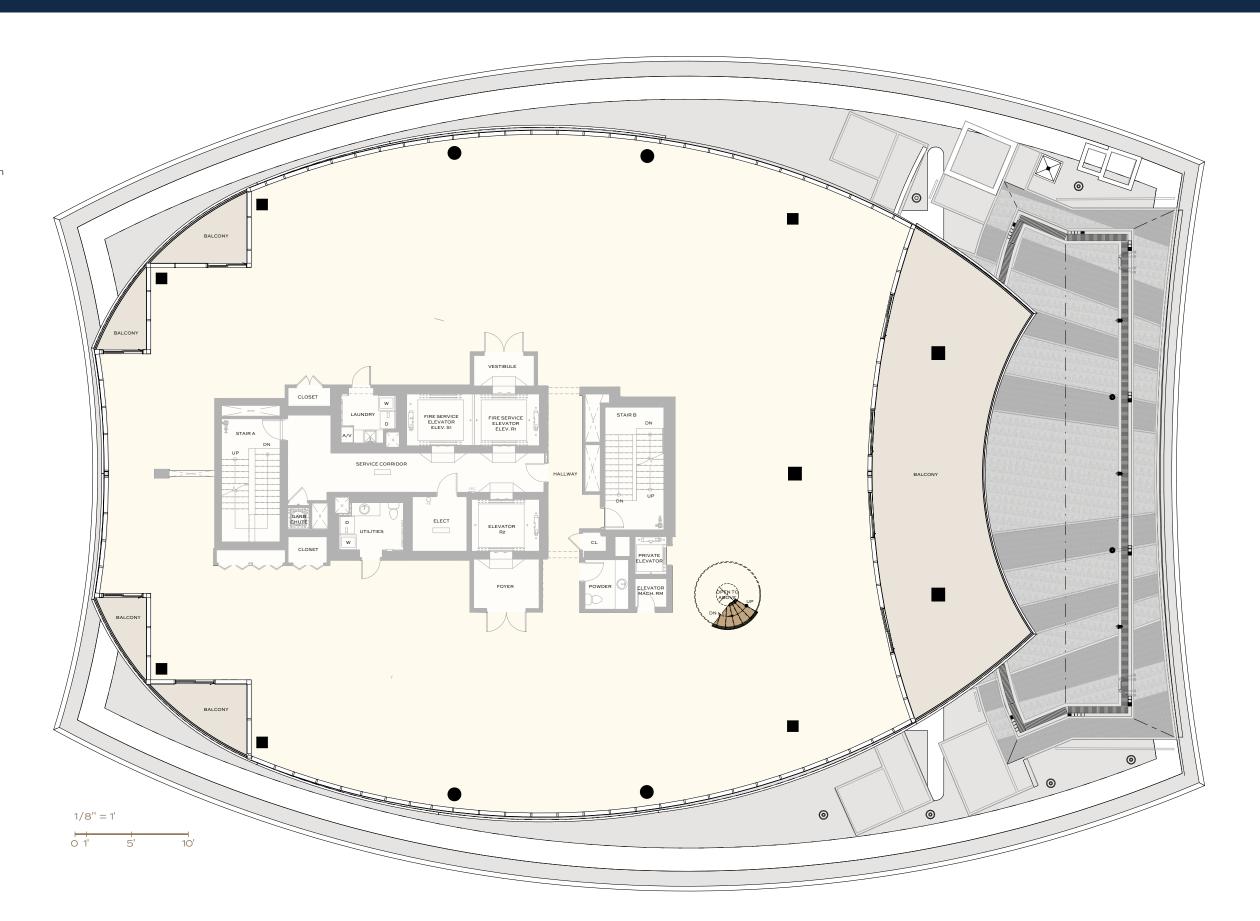

## VISIONARY DESIGN EXPANSIVE VIEWS PALM BEACH STYLE

A rare opportunity to embrace the coveted Palm Beach lifestyle, the exclusive two-story penthouse features 9,040 square feet of customizable interior space, offering four- to eight-bedroom floor plan options with 1,800 square feet of gracious outdoor living space.

Interior 9,040 sq. ft. 840 sq. m. Exterior 1,800 sq. ft. 167 sq. m.

Total Area\* 10,840 sq. ft. 1,007 sq. m.

\*Please see Sales Associate for exact square footage and dimensions for a specific residence.

## PENTHOUSE FEATURES

- Two floors with an extraordinary total of 18,029 square feet of space featuring expansive living and dining areas
- A private elevator as well as a distinctive sculptured staircase connecting the two floors
- Expansive rooftop deck featuring private plunge pool and outdoor kitchen
- Outdoor living includes spacious cabana bath with sauna, enclosed steam shower, double vanity and dressing area
- Sweeping views of the Intracoastal Waterway,
  Palm Beach and the Atlantic Ocean from nearly
  every vantage point inside and out