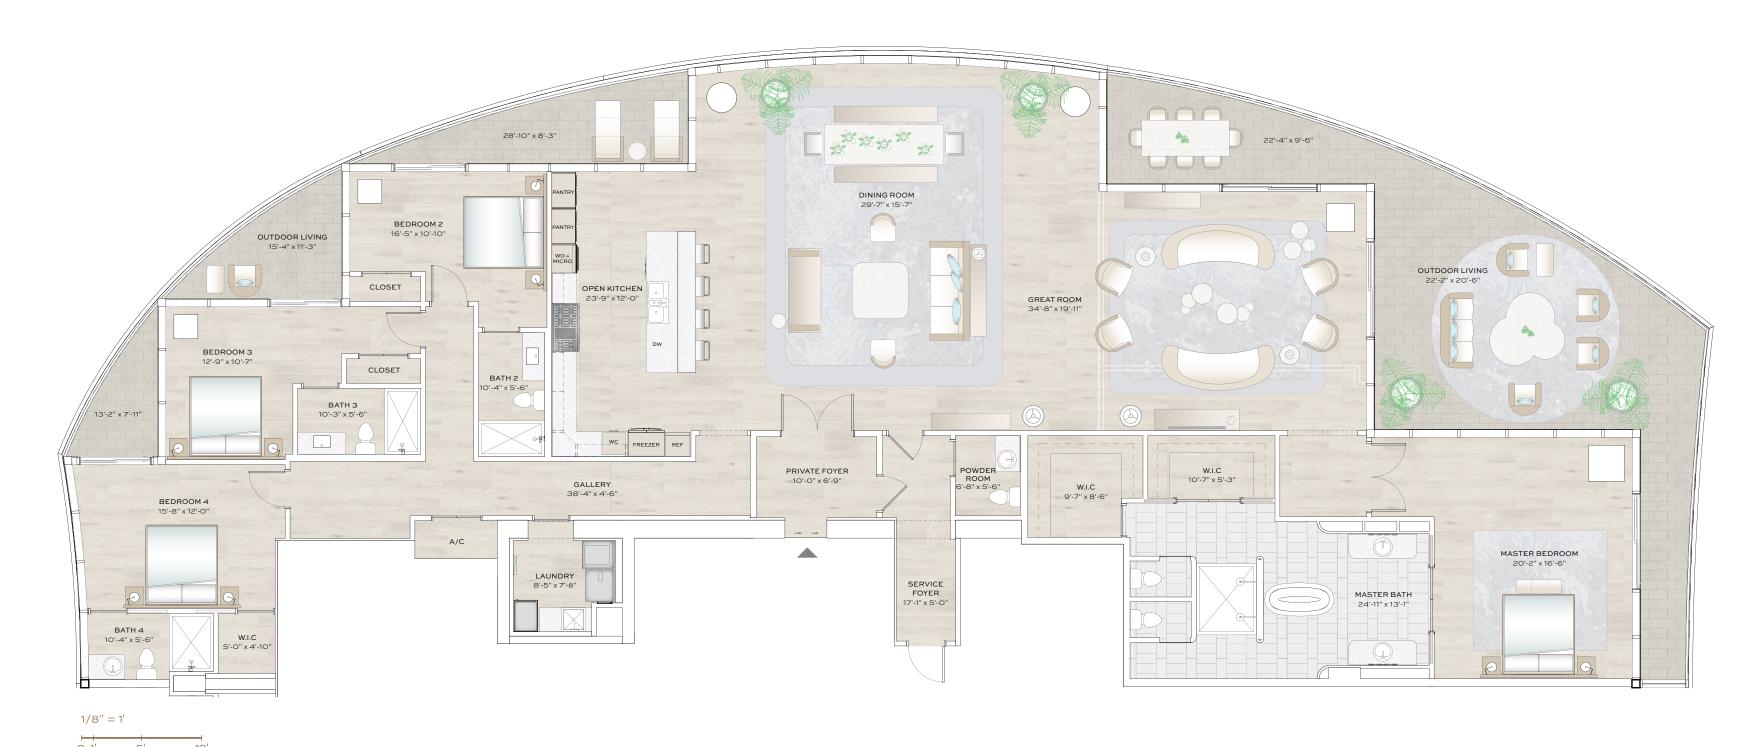

## 4 BEDROOM / 4.5 BATH

Interior 4,420 sq. ft 411 sq. m Exterior 1,022 sq. ft 95 sq. m

Total Area\* 5,442 sq. ft 506 sq. m

## RESIDENCE FEATURES

- Only Two Flow-Through Residences Per Floor
- Over 1,000 SQ FT of Outdoor Living Space
- Sweeping Unobstructed City and Ocean Views
- Private Elevator Foyer
- 9'-10' Grand Ceiling Heights

- Jean-Louis Deniot and Italian Custom Design Kitchen and Bath Cabinetry
- Sub-Zero® and Wolf® Stainless Steel Contemporary Appliance Package
- Waterworks® Faucets and Fixtures in Master Bath
- His and Hers Vanities and Beauty Area in Master Bath
- His and Hers Spacious Walk-In Closets